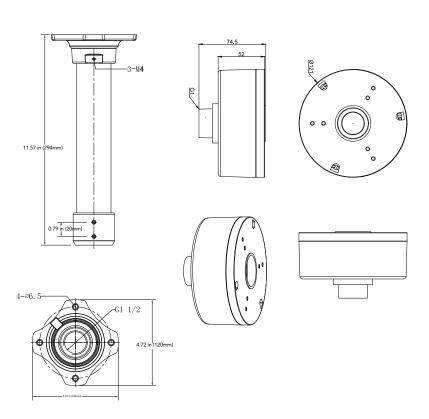

## **DIMENSIONS**

Unit: inch (mm)

# **SPECIFICATIONS**

| GENERA              |                                          |
|---------------------|------------------------------------------|
| Materia             | I Aluminum alloy                         |
| Colo                | r White                                  |
| Working Temperature | e -40°C~60°C (-40°F~140°F)               |
| Working Humidit     | / 10~90% (Non-Condensing)                |
| Dimension           | s pole: 11 57in x 4 72in (294mm x 120mm) |