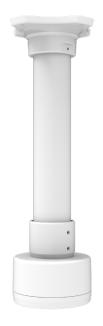

## AVM-HCM-E-S2 CEILING MOUNT WITH JUNCTION BOX

HEAVY DUTY CEILING MOUNT (10" LONG) WITH JUNCTION BOX FOR FIXED LENS SMALL EYEBALLS

The AVM-HCM-E-S2 is a heavy duty ceiling mount with a junction box designed for use with our Fixed Lens Small Eyeball Cameras. Constructed with Aluminum alloy material with surface spray treatment, this ceiling mount allows for the collection of camera cables.

## **FUNCTIONS**

- · Aluminum alloy material with surface spray treatment
- · Ceiling mounting bracket